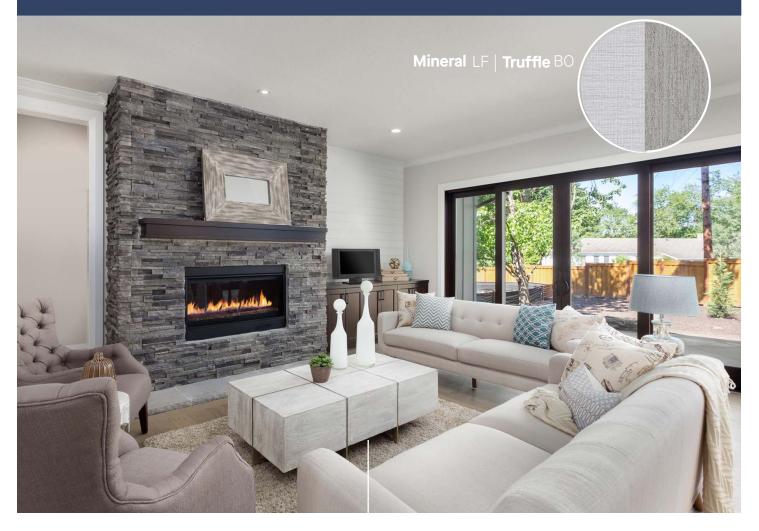

# Nature Inspired Collection

- Inspired by the organic textures of nature and is a defining aesthetic for the market
- Available in 11 colour-matched light filtering and blockout fabrics encompassing natural tones from warm white, neutral beige, shades of brown through to black
- Provides a competitive edge with its unique three-dimensional pattern

## **Benefits**

The colour palette complements a wide range of decors and interior spaces Greenguard certified which meets the strict chemical emission limits, and contributes to the creation of healthy interiors

#### Colours