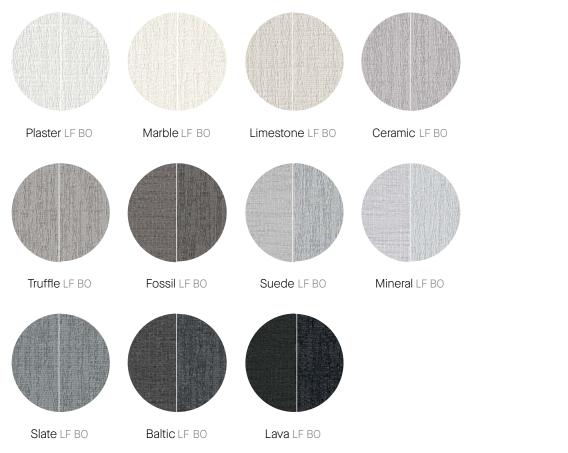

# Nature Inspired Collection

- Inspired by the organic textures of nature and is a defining aesthetic for the market
- Available in 11 colour-matched light filtering and blockout fabrics encompassing natural tones from warm white, neutral beige, shades of brown through to black
- Provides a competitive edge with its unique three-dimensional pattern

#### Colours