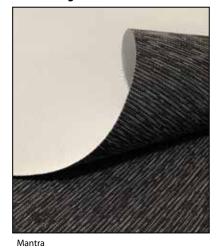

## Mantra

## Roller, Roman & Panel Fabric

Application: • Roller, Roman and Panel Window Blinds

• Wide Width Windows

Characteristics: • Width: 3000mm

**Technical:** • Composition (BO): 100% Polyester with Foamed Acrylic Backing

• Composition (LF): 100% Polyester with Acrylic Coating

• Light Fastness: minimum 5 (Blue Scale) Tested to ISO 105-B02:2014

• Nominal Weight: 410gsm (BO), 210gsm (LF)

• Nominal Thickness: 0.65mm (BO), 0.30mm (LF)

**Performance:** • Opacity: Light Filtering and Blackout (Complies to AS 2663.3.1999)

**Protection:** • Complies with Building Code of Australia requirements for

• Class 2 to 9 (a) buildings. Tested to AS 1530 Part III.