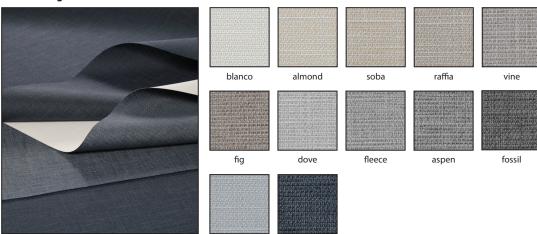

mm | LF 0.55mm

**Performance:** • Opacity: 100% Blackout

• Tear Resistance:

LF Mean Length 126 Warp 128 N BO Mean Length 150 Warp 139 N Tested to AS 2001.2.10-1986

**Protection:** • Complies with Building Code of Australia requirements for Class 2 to 9 (a) buildings.

Tested to AS 1530 Part III.

• Air Quality: VOC Tested US EPA 5021A:2003

 Greenguard Gold - accredited for use in sensitive areas eg schools and healthcare facilities (tested against California Section 01359 for low chemical emissions (VOCs))

**Care:** • Surface dust should be removed with duster or soft cloth.

Never use abrasive products or solvent/industrial based cleaners.

**Note:** • Colour variances may occur between fabric production batches.

These variances are within industry tolerances.

## Colour Range \*



denim

breeze



Linesque