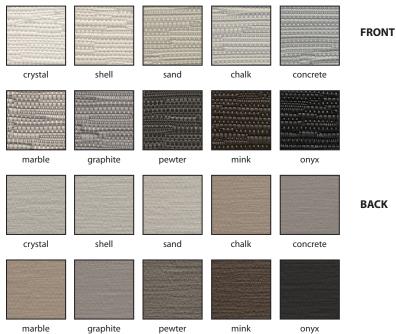

ster with Acrylic Coating

PVC Free

• Light Fastness: minimum 5 (Blue Scale) Tested to ISO 105-B02:2014

Nominal Weight: 410gsm (BO), 250gsm (LF)
 Naminal Third research (BO), 230gsm (LF)

• Nominal Thickness: 0.65mm (BO), 0.30mm (LF)

**Performance:** • Opacity: Light Filtering and Blackout (Complies to AS 2663.3.1999)

**Protection:** • Complies with Building Code of Australia requirements for Class 2 to 9 (a) buildings. Tested to AS 1530 Part III.

Class 2 to 9 (a) buildings. Tested to AS 1530 Part III.

**Care:** • Surface dust should be removed with duster or soft cloth.

Never use abrasive products or solvent/industrial based cleaners.

**Note:** • Colour variances may occur between fabric production batches.

These variances are within industry tolerances.

## **Colour Range \***



\* Images representative only