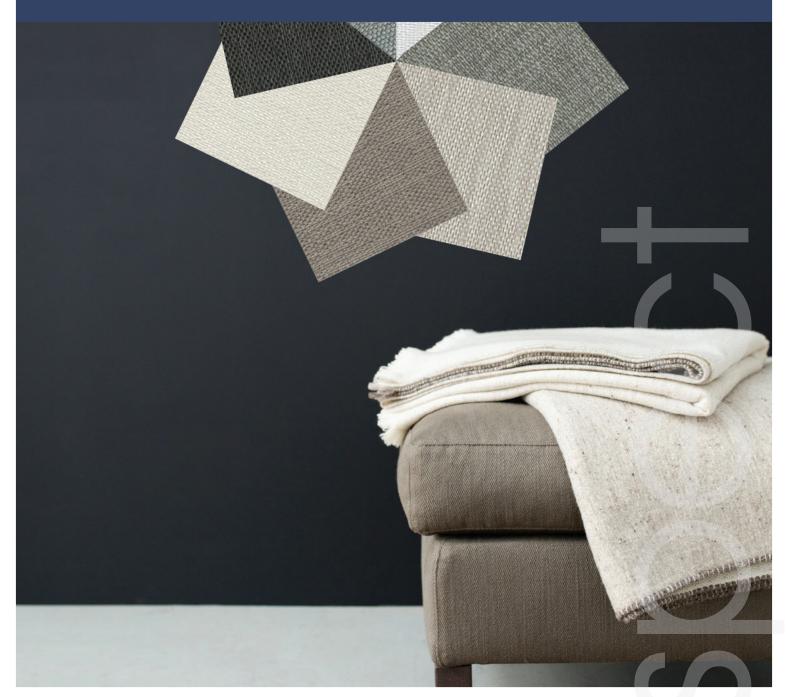

# **Jersey** Fabric

## Linen inspired sophistication

Delicate yarns intricately woven give rise to Jersey, a unique linen inspired look reminiscent of more traditional textile design methods.

Simple yet sophisticated, the Jersey colour palette complements a broad spectrum of decors and interior spaces.

This fabric collection is available in both blockout and light filtering in 3000mm width.

### **Jersey Blockout**

Stone

Organic

Timber

**Pavement** 

**Jersey Light Filtering** 

Render

Render

Stone

Organic

Timber

Opal

Opal

Steel

Steel

Pavement